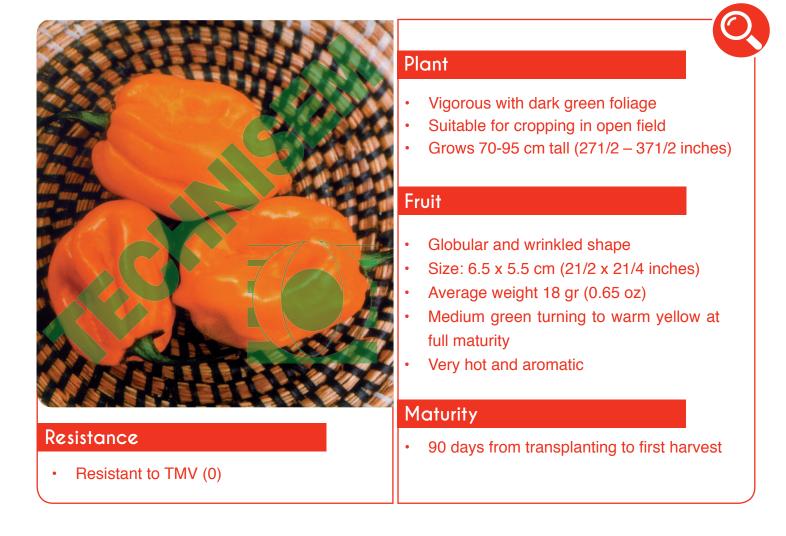

## Hot pepper BIG SUN Capsicum chinense

## "Your best choice for export markets in yellow scotch bonnet type"

Attractive fruits in terms of shape and colour make BIG SUN your best choice for export markets in yellow scotch bonnet type. Its hot and aromatic taste and its regularity will suit high quality demand of export markets. Chinense hot peppers give better results during the hot season. This species is very popular in the Caribbean area and Africa. They need important brightness and high temperatures. Its growing is stopped below 15°C and the fruit setting is optimum between 25°C to 35°C.